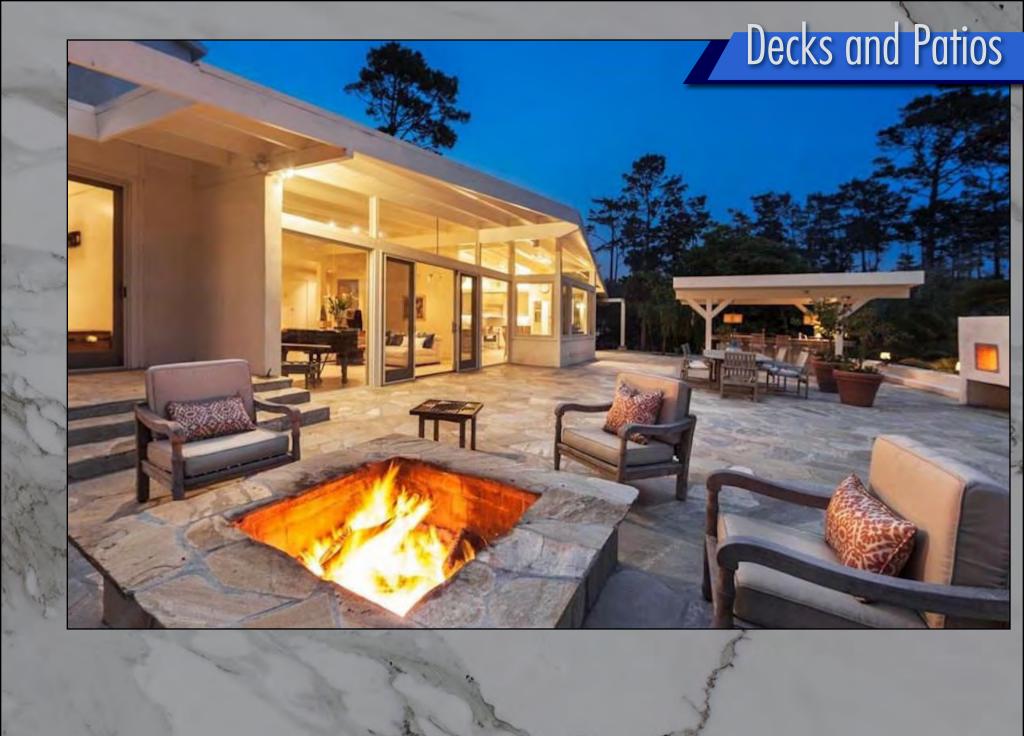

## CONTENTS

|               | EXTRAORDINARY KITCHENS       | 03  |  |
|---------------|------------------------------|-----|--|
|               | Concept Kitchens             | 04  |  |
|               | Counter Tops                 | 07  |  |
|               | Sinks                        | 09  |  |
|               | Cabinets                     | -11 |  |
|               | Kitchen Flooring             | 14  |  |
|               | EXTRAORDINARY BATHROOMS      | 16  |  |
| W.            | Concept Bathrooms            | 17  |  |
| 17            | Showers                      | 19  |  |
|               | Tubs & Showers               | 22  |  |
| To the second | Tubs                         | 25  |  |
|               | Sinks and Counters           | 29  |  |
|               | Bathroom Flooring            | 33  |  |
|               | EXTRAORDINARY OUTSIDE SPACES | 35  |  |
|               | Decks and Patios             | 36  |  |
|               | Outdoor Kitchens             | 38  |  |
|               | Pools                        | 40  |  |
| 1             | EXTRAORDINARY PAINTING       | 42  |  |
|               | Exterior Painting            | 43  |  |