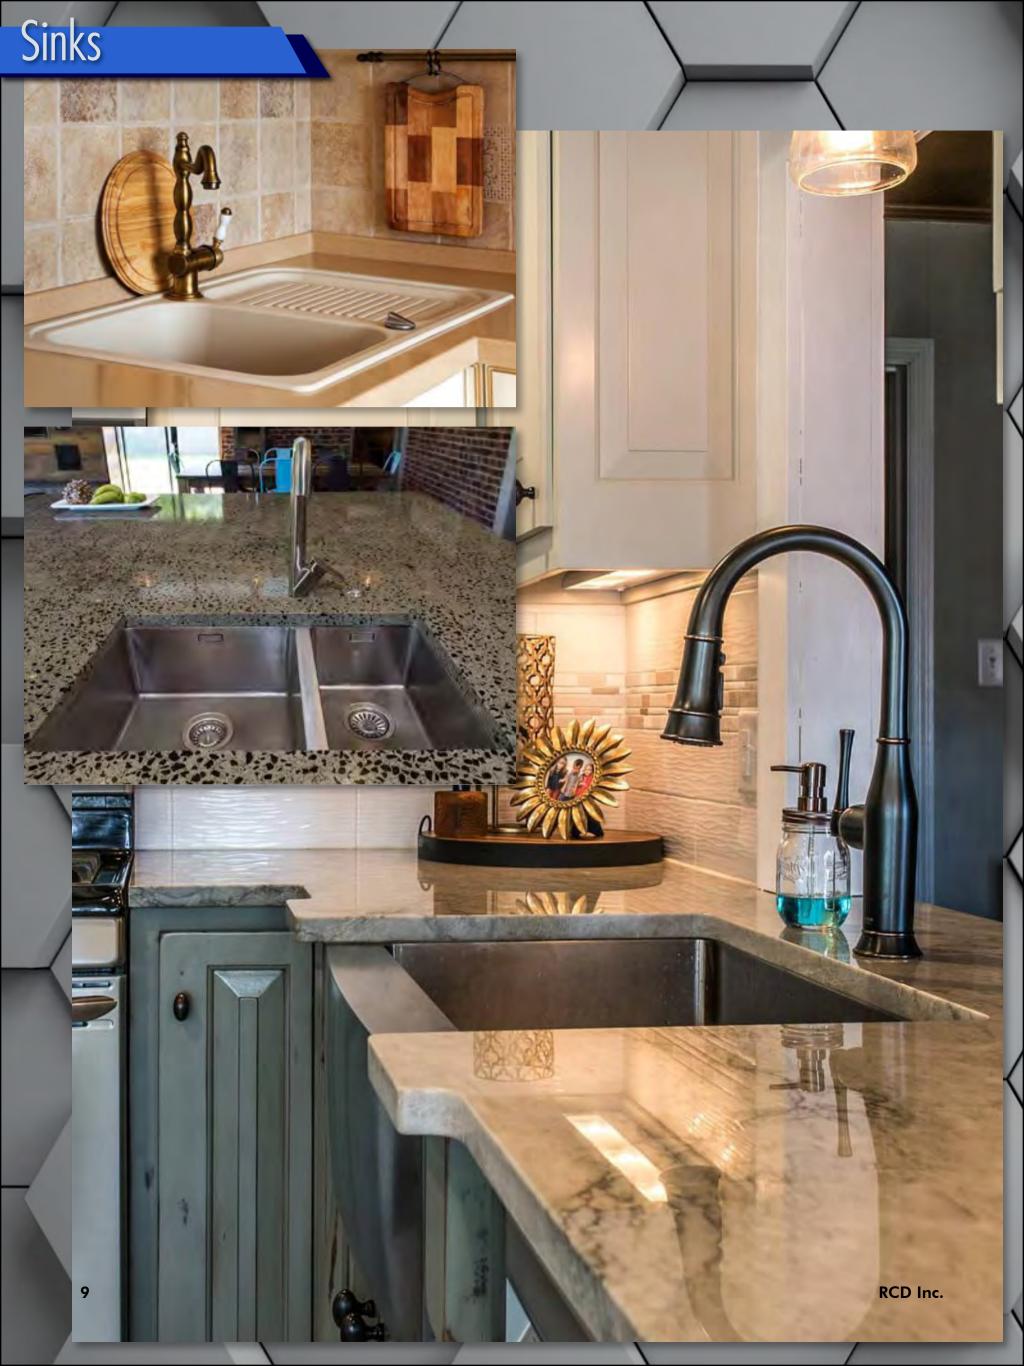

## CONTENTS

|               | EXTRAORDINARY KITCHENS       | 03  |  |
|---------------|------------------------------|-----|--|
|               | Concept Kitchens             | 04  |  |
|               | Counter Tops                 | 07  |  |
|               | Sinks                        | 09  |  |
|               | Cabinets                     | -11 |  |
|               | Kitchen Flooring             | 14  |  |
|               | EXTRAORDINARY BATHROOMS      | 16  |  |
| W.            | Concept Bathrooms            | 17  |  |
| 17            | Showers                      | 19  |  |
|               | Tubs & Showers               | 22  |  |
| To the second | Tubs                         | 25  |  |
|               | Sinks and Counters           | 29  |  |
|               | Bathroom Flooring            | 33  |  |
|               | EXTRAORDINARY OUTSIDE SPACES | 35  |  |
|               | Decks and Patios             | 36  |  |
|               | Outdoor Kitchens             | 38  |  |
|               | Pools                        | 40  |  |
| 1             | EXTRAORDINARY PAINTING       | 42  |  |
|               | Exterior Painting            | 43  |  |