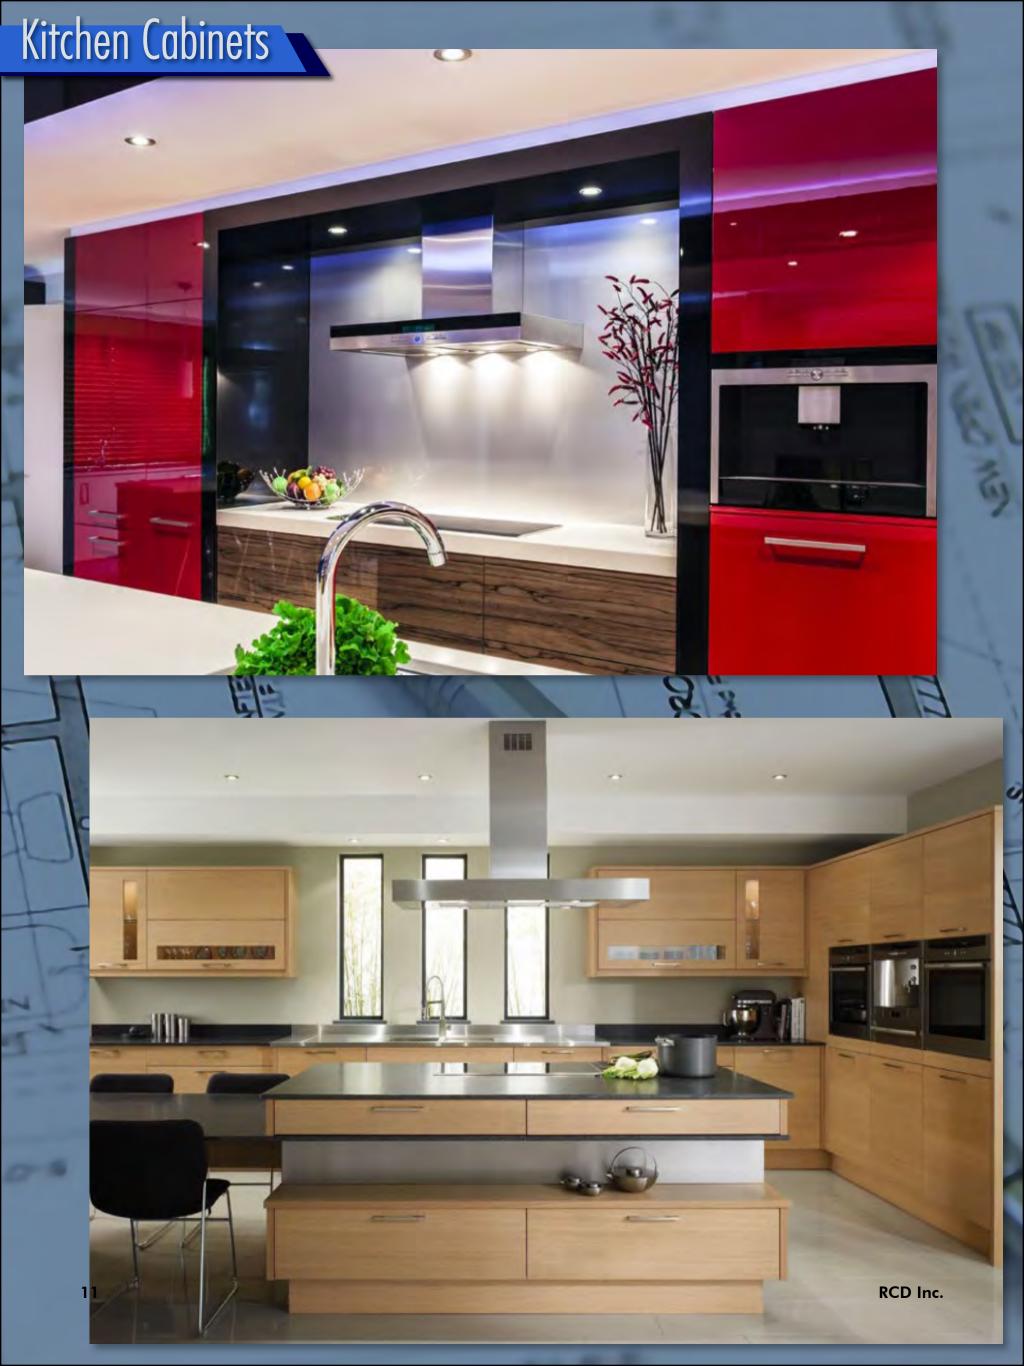

## CONTENTS

|               | EXTRAORDINARY KITCHENS       | 03  |  |
|---------------|------------------------------|-----|--|
|               | Concept Kitchens             | 04  |  |
|               | Counter Tops                 | 07  |  |
|               | Sinks                        | 09  |  |
|               | Cabinets                     | -11 |  |
|               | Kitchen Flooring             | 14  |  |
|               | EXTRAORDINARY BATHROOMS      | 16  |  |
| W.            | Concept Bathrooms            | 17  |  |
| 17            | Showers                      | 19  |  |
|               | Tubs & Showers               | 22  |  |
| To the second | Tubs                         | 25  |  |
|               | Sinks and Counters           | 29  |  |
|               | Bathroom Flooring            | 33  |  |
|               | EXTRAORDINARY OUTSIDE SPACES | 35  |  |
|               | Decks and Patios             | 36  |  |
|               | Outdoor Kitchens             | 38  |  |
|               | Pools                        | 40  |  |
| 1             | EXTRAORDINARY PAINTING       | 42  |  |
|               | Exterior Painting            | 43  |  |