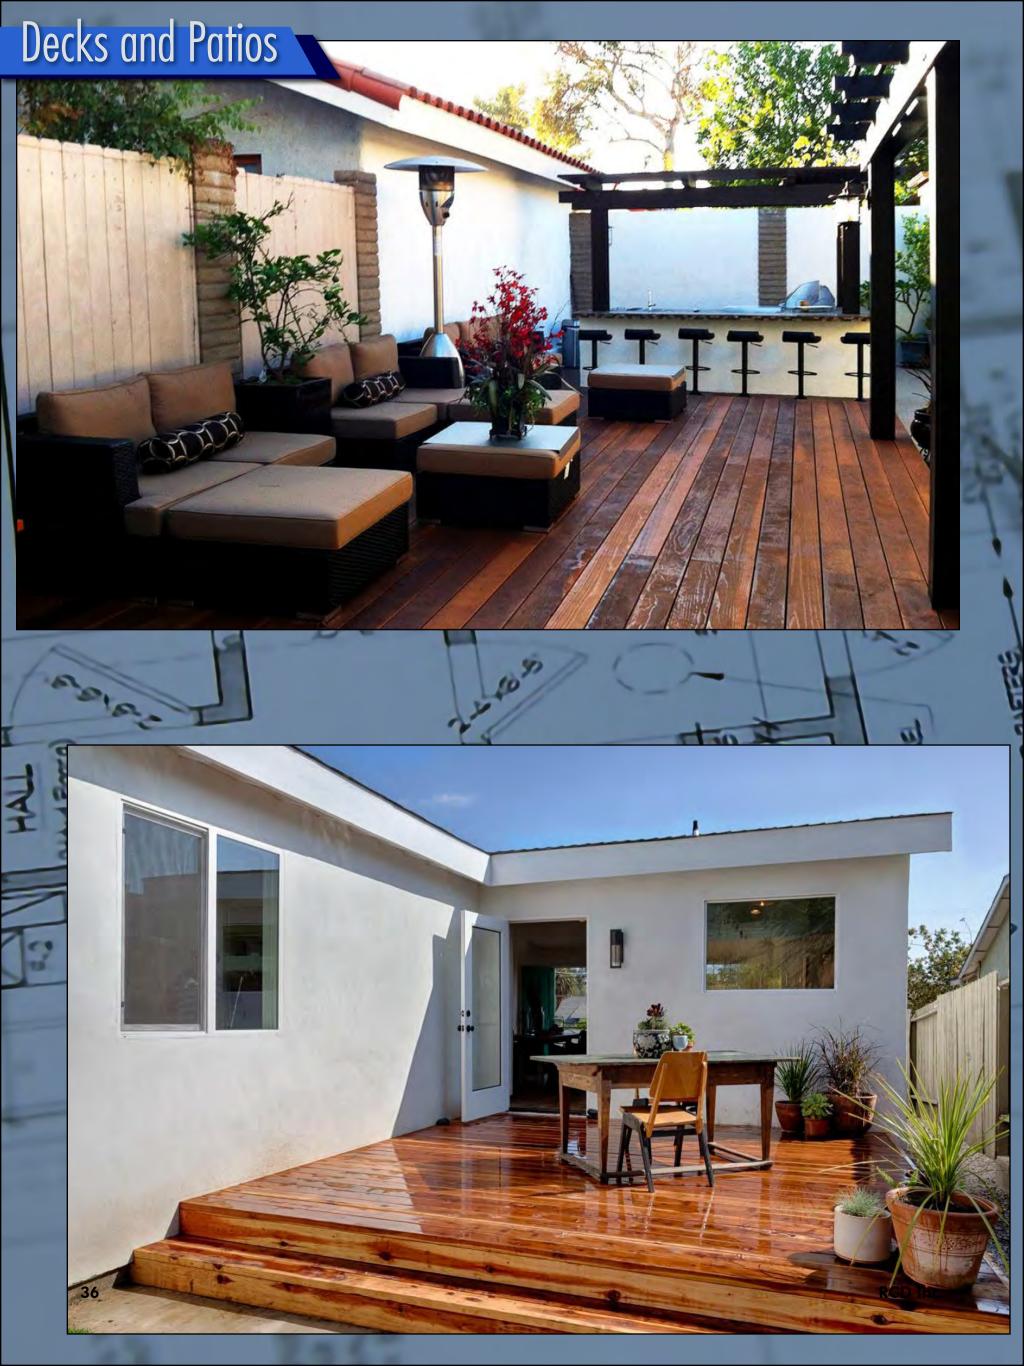

## CONTENTS

|               | EXTRAORDINARY KITCHENS       | 03  |  |
|---------------|------------------------------|-----|--|
|               | Concept Kitchens             | 04  |  |
|               | Counter Tops                 | 07  |  |
|               | Sinks                        | 09  |  |
|               | Cabinets                     | -11 |  |
|               | Kitchen Flooring             | 14  |  |
|               | EXTRAORDINARY BATHROOMS      | 16  |  |
| W.            | Concept Bathrooms            | 17  |  |
| 17            | Showers                      | 19  |  |
|               | Tubs & Showers               | 22  |  |
| To the second | Tubs                         | 25  |  |
|               | Sinks and Counters           | 29  |  |
|               | Bathroom Flooring            | 33  |  |
|               | EXTRAORDINARY OUTSIDE SPACES | 35  |  |
|               | Decks and Patios             | 36  |  |
|               | Outdoor Kitchens             | 38  |  |
|               | Pools                        | 40  |  |
| 1             | EXTRAORDINARY PAINTING       | 42  |  |
|               | Exterior Painting            | 43  |  |