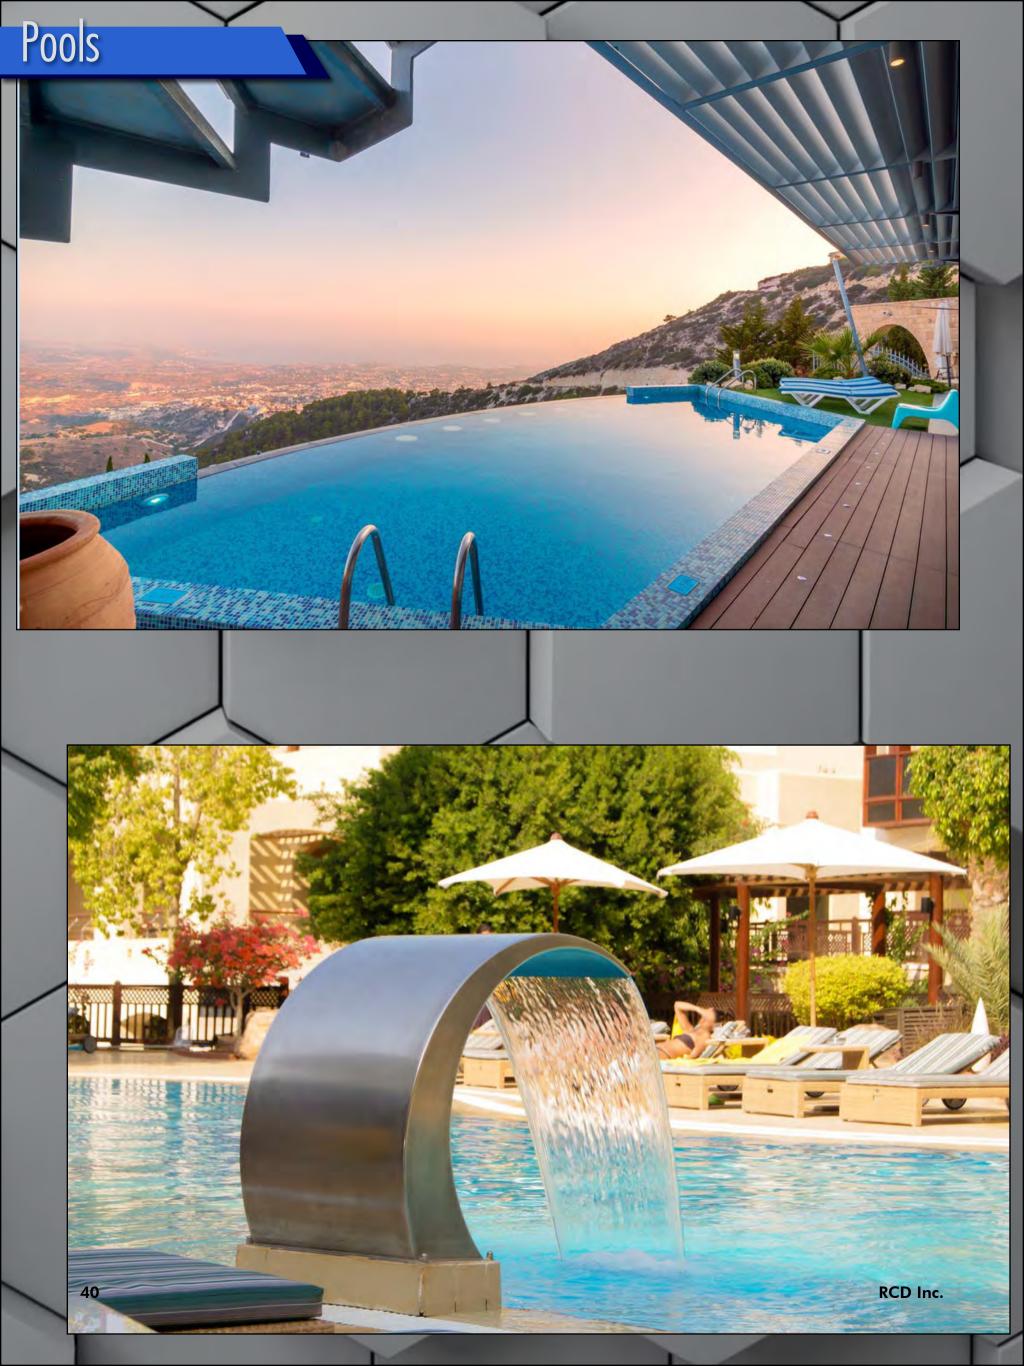

## CONTENTS

|               | EXTRAORDINARY KITCHENS       | 03  |  |
|---------------|------------------------------|-----|--|
|               | Concept Kitchens             | 04  |  |
|               | Counter Tops                 | 07  |  |
|               | Sinks                        | 09  |  |
|               | Cabinets                     | -11 |  |
|               | Kitchen Flooring             | 14  |  |
|               | EXTRAORDINARY BATHROOMS      | 16  |  |
| W.            | Concept Bathrooms            | 17  |  |
| 17            | Showers                      | 19  |  |
|               | Tubs & Showers               | 22  |  |
| To the second | Tubs                         | 25  |  |
|               | Sinks and Counters           | 29  |  |
|               | Bathroom Flooring            | 33  |  |
|               | EXTRAORDINARY OUTSIDE SPACES | 35  |  |
|               | Decks and Patios             | 36  |  |
|               | Outdoor Kitchens             | 38  |  |
|               | Pools                        | 40  |  |
| 1             | EXTRAORDINARY PAINTING       | 42  |  |
|               | Exterior Painting            | 43  |  |