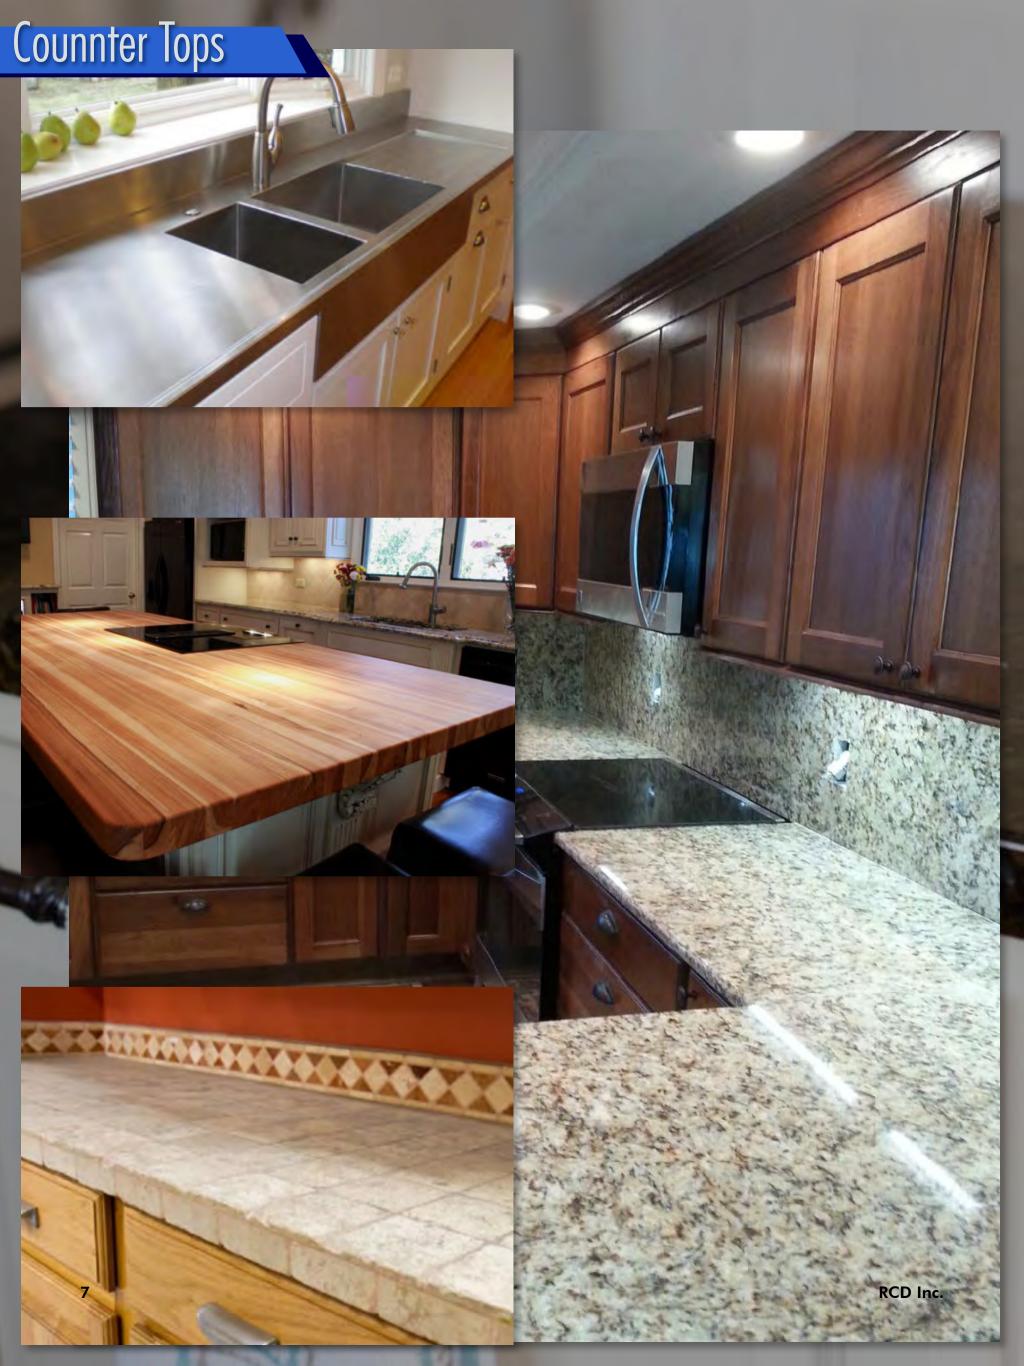

## CONTENTS

|               | EXTRAORDINARY KITCHENS       | 03  |  |
|---------------|------------------------------|-----|--|
|               | Concept Kitchens             | 04  |  |
|               | Counter Tops                 | 07  |  |
|               | Sinks                        | 09  |  |
|               | Cabinets                     | -11 |  |
|               | Kitchen Flooring             | 14  |  |
|               | EXTRAORDINARY BATHROOMS      | 16  |  |
| W.            | Concept Bathrooms            | 17  |  |
| 17            | Showers                      | 19  |  |
|               | Tubs & Showers               | 22  |  |
| To the second | Tubs                         | 25  |  |
|               | Sinks and Counters           | 29  |  |
|               | Bathroom Flooring            | 33  |  |
|               | EXTRAORDINARY OUTSIDE SPACES | 35  |  |
|               | Decks and Patios             | 36  |  |
|               | Outdoor Kitchens             | 38  |  |
|               | Pools                        | 40  |  |
| 1             | EXTRAORDINARY PAINTING       | 42  |  |
|               | Exterior Painting            | 43  |  |