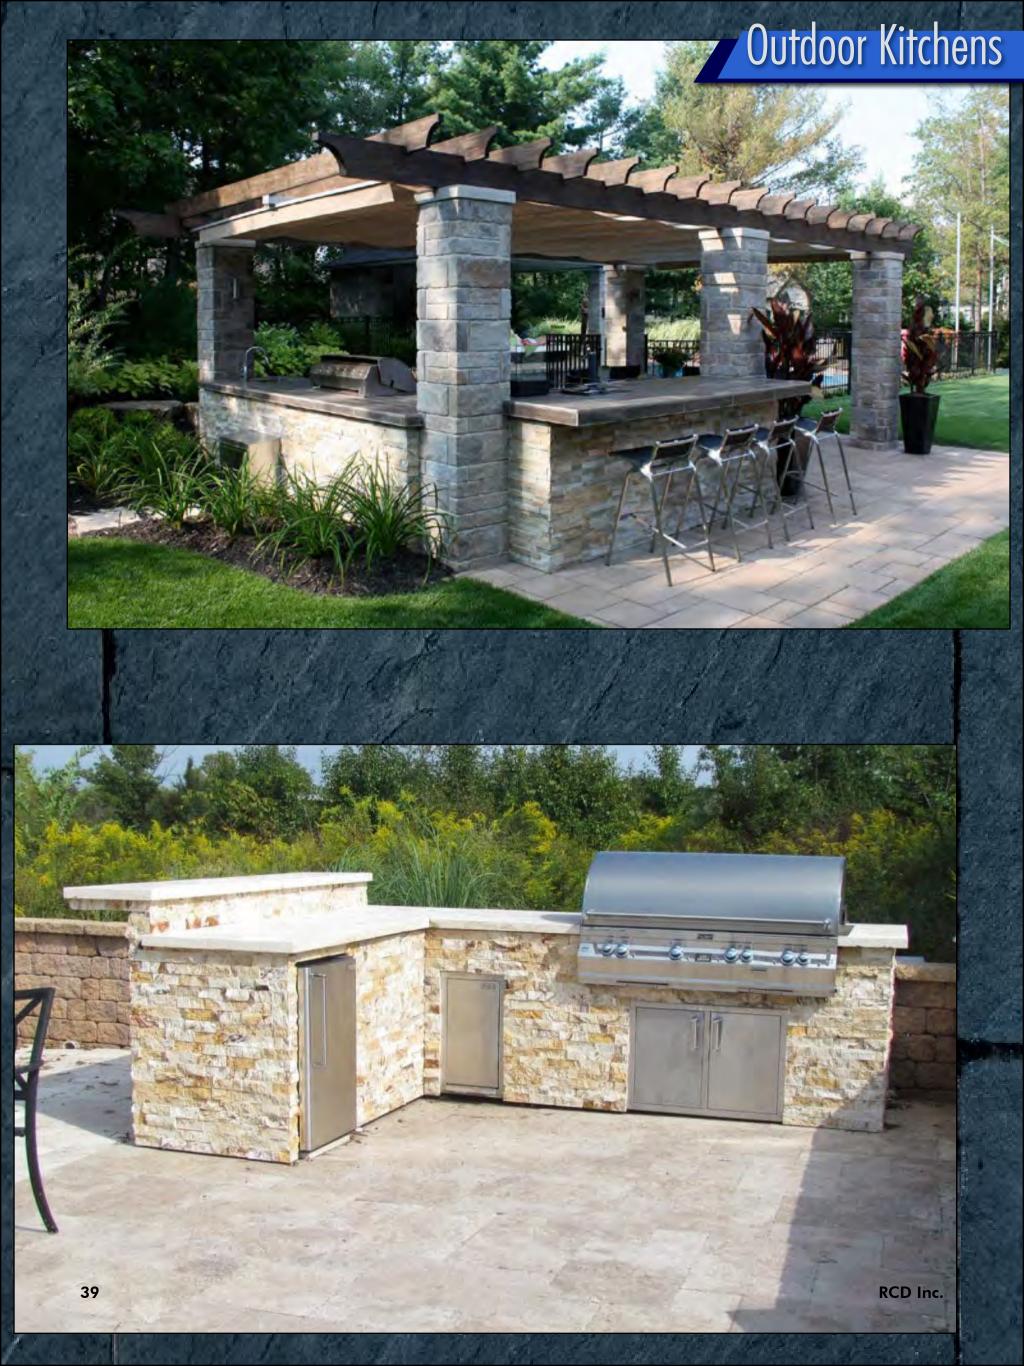

## CONTENTS

|               | EXTRAORDINARY KITCHENS       | 03  |  |
|---------------|------------------------------|-----|--|
|               | Concept Kitchens             | 04  |  |
|               | Counter Tops                 | 07  |  |
|               | Sinks                        | 09  |  |
|               | Cabinets                     | -11 |  |
|               | Kitchen Flooring             | 14  |  |
|               | EXTRAORDINARY BATHROOMS      | 16  |  |
| W.            | Concept Bathrooms            | 17  |  |
| 17            | Showers                      | 19  |  |
|               | Tubs & Showers               | 22  |  |
| To the second | Tubs                         | 25  |  |
|               | Sinks and Counters           | 29  |  |
|               | Bathroom Flooring            | 33  |  |
|               | EXTRAORDINARY OUTSIDE SPACES | 35  |  |
|               | Decks and Patios             | 36  |  |
|               | Outdoor Kitchens             | 38  |  |
|               | Pools                        | 40  |  |
| 1             | EXTRAORDINARY PAINTING       | 42  |  |
|               | Exterior Painting            | 43  |  |