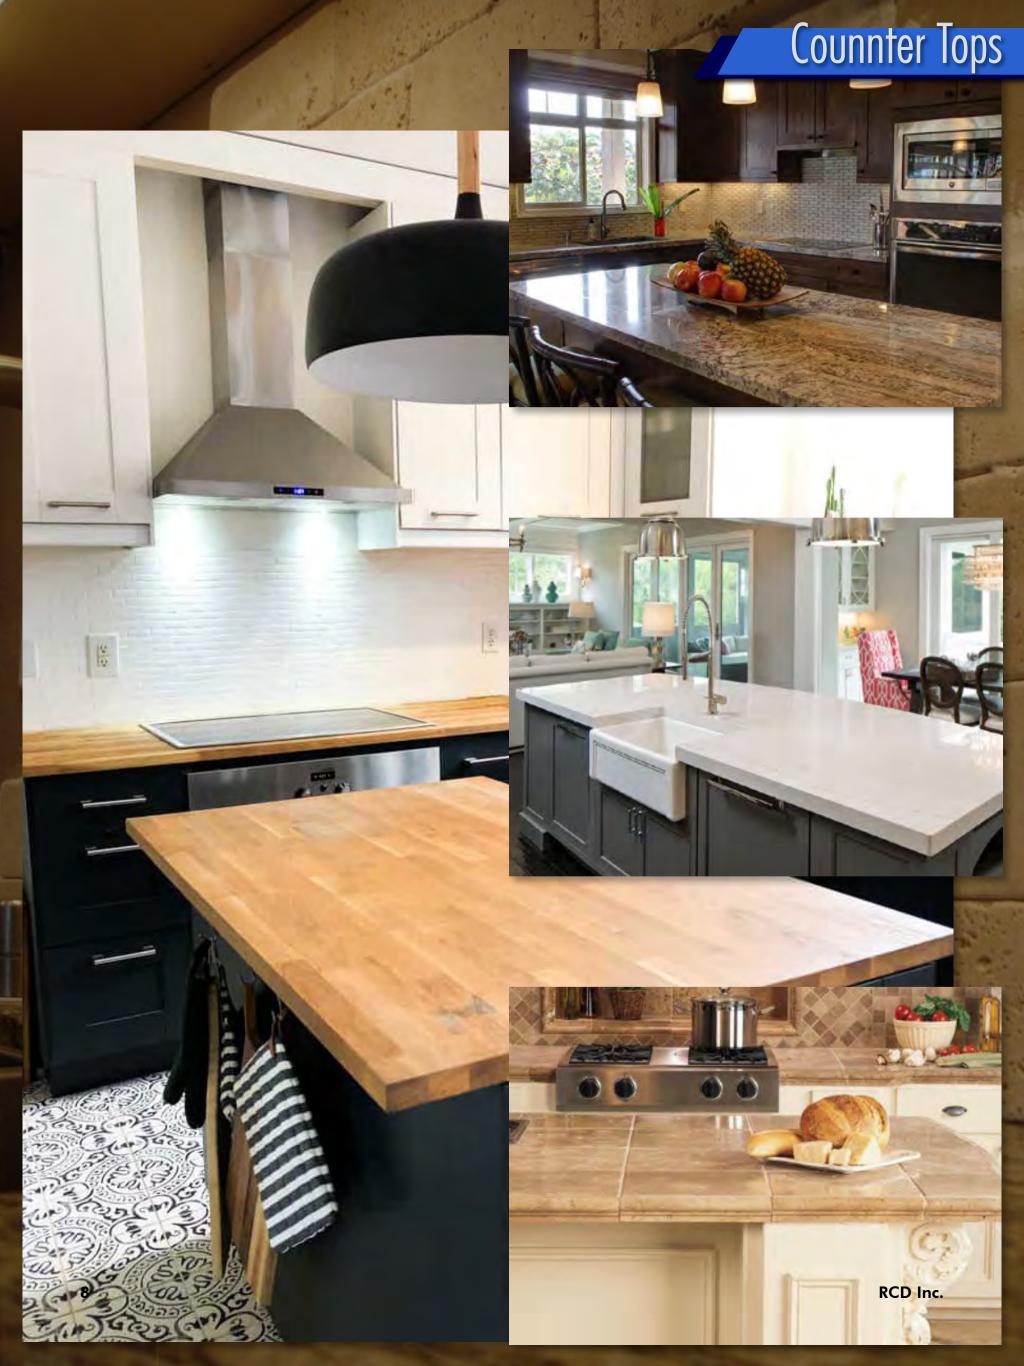

## CONTENTS

|               | EXTRAORDINARY KITCHENS       | 03  |  |
|---------------|------------------------------|-----|--|
|               | Concept Kitchens             | 04  |  |
|               | Counter Tops                 | 07  |  |
|               | Sinks                        | 09  |  |
|               | Cabinets                     | -11 |  |
|               | Kitchen Flooring             | 14  |  |
|               | EXTRAORDINARY BATHROOMS      | 16  |  |
| W.            | Concept Bathrooms            | 17  |  |
| 17            | Showers                      | 19  |  |
|               | Tubs & Showers               | 22  |  |
| To the second | Tubs                         | 25  |  |
|               | Sinks and Counters           | 29  |  |
|               | Bathroom Flooring            | 33  |  |
|               | EXTRAORDINARY OUTSIDE SPACES | 35  |  |
|               | Decks and Patios             | 36  |  |
|               | Outdoor Kitchens             | 38  |  |
|               | Pools                        | 40  |  |
| 1             | EXTRAORDINARY PAINTING       | 42  |  |
|               | Exterior Painting            | 43  |  |